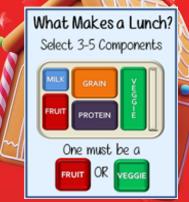

# ECFMB



# K-5 LUNCH MENU

# MONDAY

### TUESDAY

## THURSDAY

**NO SCHOOL** 

BBQ Rib Patty on WG Bun Potato Pancakes **Baked Beans** Frozen Fruit Swirl or Fresh Fruit Choice

Milk

ALT: Meatball Sandwich

**Boneless Chicken Wings** Celery Sticks w/ Ranch Peas Pears or Fresh Fruit Choice Milk

ALT: Meatball Sandwich

Cheese or Pepperoni Pizza Mixed Vegetable Fresh Broccoli w/ Ranch **Healthy Treat Bags** Applesauce or Fresh Fruit Choice

ALT: Meatball Sandwich

Cheese Ravioli Italian Green Beans **Tossed Salad** WG Bread Stick Fruit Cup or Fresh Fruit Choice

ALT: Meatball Sandwich

Pork Chopette w/ Gravy

Mashed Potatoes

Peas

WG Dinner Roll

Pineapple Tidbits or Fresh Fruit Choice

Walking Taco w/ WG Tortilla Chips Lettuce. Cheese & Salsa Refried Beans Fresh Pepper Strips w/ Ranch Mandarin Or